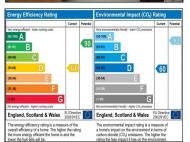

## Birchwood Close, Kendal, LA9 5BJ

**Description:** A 2 bedroom semi detached house offered in excellent decorative order and situated in a popular quiet residential area close to the town centre, main line travel routes and schools. Accommodation comprises of a kitchen, lounge, 2 bedrooms and bathroom with shower. Enclosed outside space with a shed and off road allocated parking. SLDC band C. EPC rated D. No pets. No smokers. No applicants in receipt of local housing allowance. Application fees of £79.20 inc VAT per adult tenant (includes a £19.20 Right to Rent check fee payable to UK Tenant Data direct), plus a tenancy agreement charge of £72, inc VAT, are payable. Guarantor fees, if applicable, will be £42 per Guarantor application. A deposit of £775 will be required. Available May.